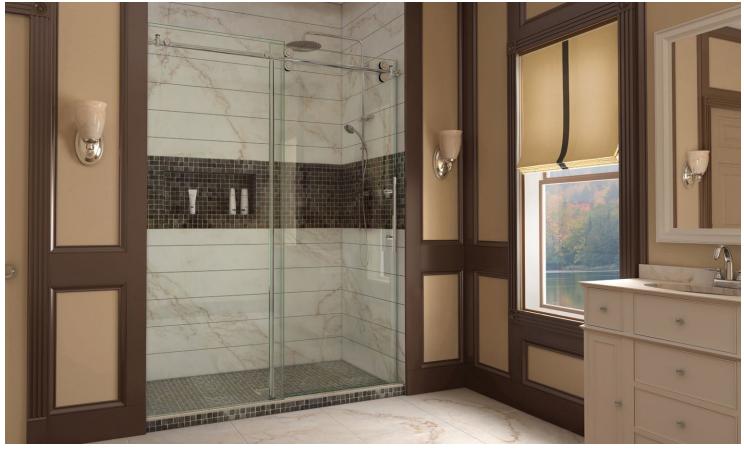

# Enigma-Z

- 2014 IIDA/HD Prestigious Award Winner
- Premium 3/8" thick glass treated with DreamLine ClearMax™ protective coating for exceptional glass protection and easy maintenance.
- Fully frameless design and stainless steel barn style rolling hardware.
- Customizable to fit sizes for shower door, shower enclosure or tub door openings.

**DreamLine Hospitality Group** 