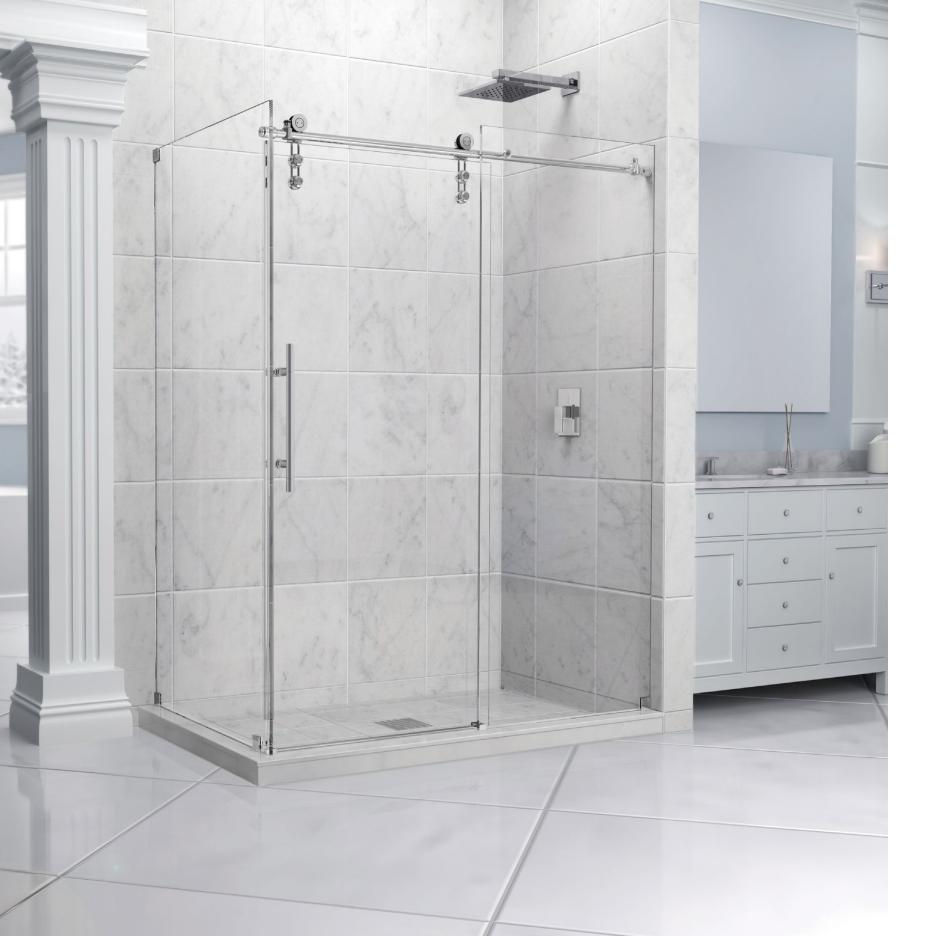

# **Enigma-X**

- Premium 3/8" thick glass treated with DreamLine ClearMax™ protective coating for exceptional glass protection and easy maintenance.
- Fully frameless design and large wheel stainless steel rolling hardware.
- Customizable to fit sizes for shower door, shower enclosure or tub door openings.

**DreamLine Hospitality Group** 