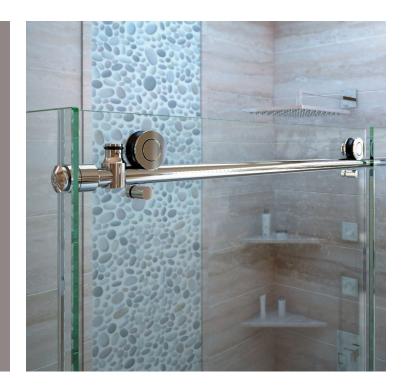

# Enigma-Z

- 2014 IIDA/HD Prestigious Award Winner
- Premium 3/8" thick glass treated with DreamLine ClearMax™ protective coating for exceptional glass protection and easy maintenance.
- Fully frameless design and stainless steel barn style rolling hardware.
- Customizable to fit sizes for shower door, shower enclosure or tub door openings.

**DreamLine Hospitality Group** 