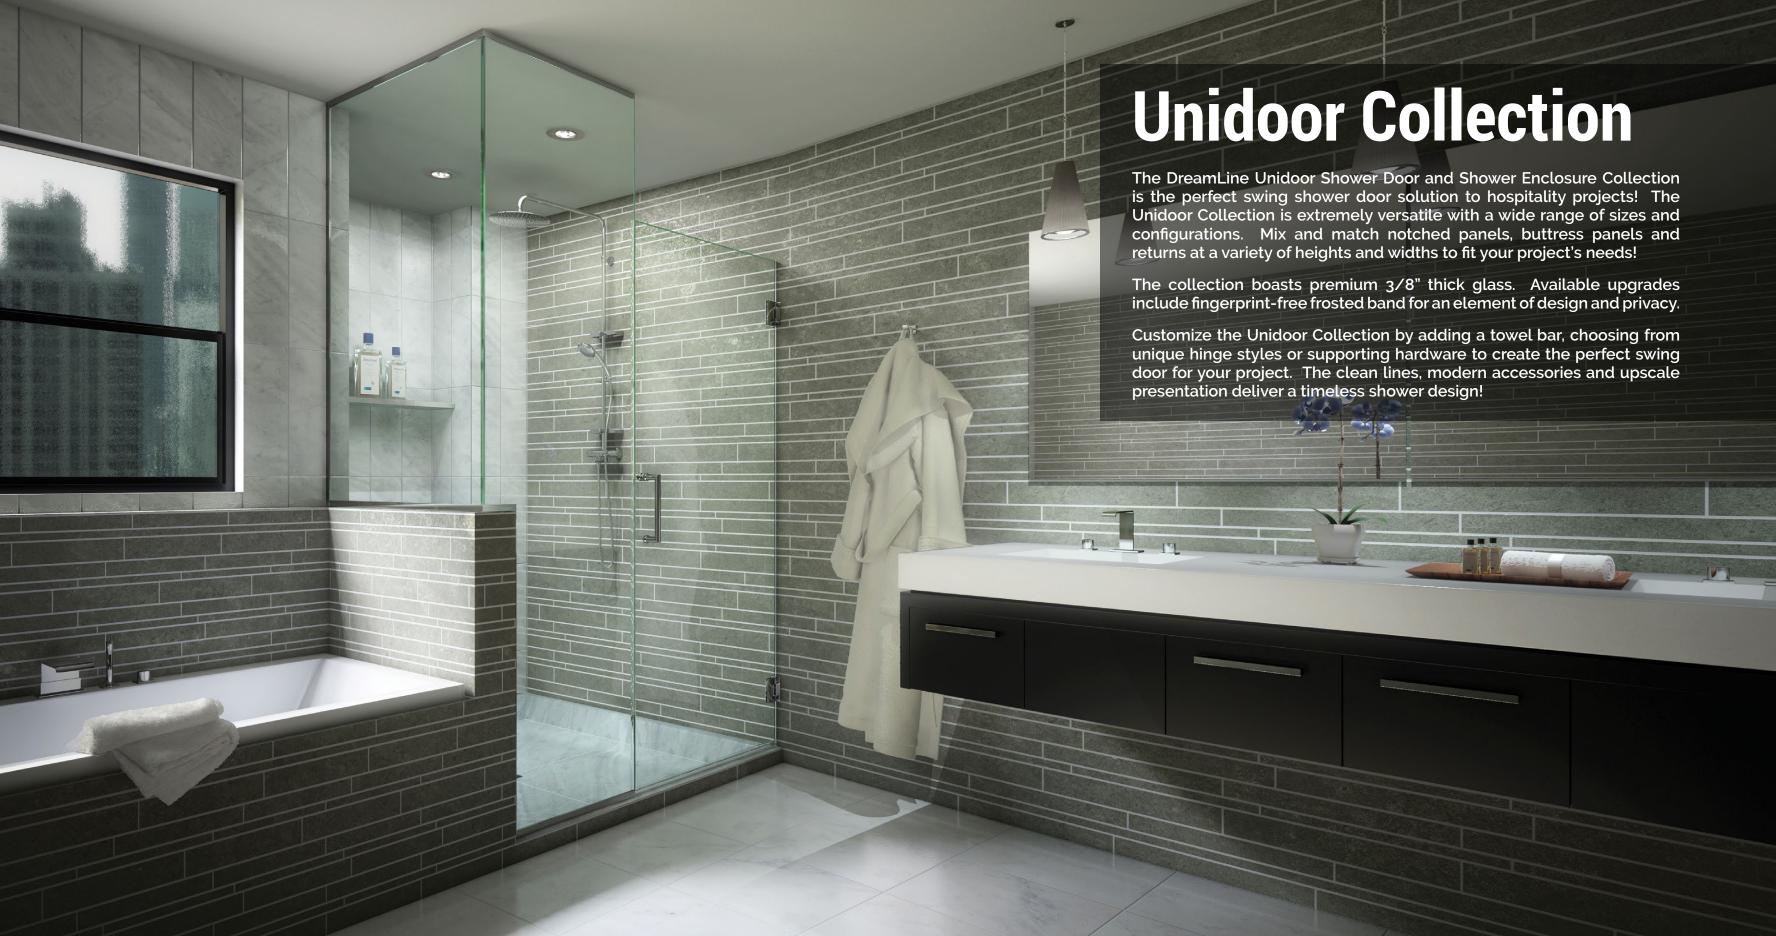

# Unidoor

### The Truly Versatile Swing Door

- Customize your project by mix and matching notched panels, buttress panels and returns at a variety of heights and widths to fit virtually any size shower door or shower enclosure opening.
- Premium 3/8" thick glass with optional DreamLine ClearMax™ protective coating for exceptional glass protection and easy maintenance.
- Choose from a variety of hardware designs all available in Chrome, Brushed Nickel, and Oil Rubbed Bronze.
- Add a fingerprint free frosted band for an element of design and privacy.
- Work with your DreamLine Hospitality Group Specialist to create your Perfect Unidoor shower solution.