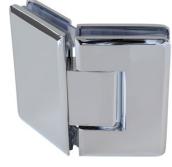

# **Hardware Options**

Personalize your shower door project by selecting from one of our high quality solid brass hinges that are available in 4 styles and 3 finishes.

### Rome

The Rome style hinge offers beveled edges and corners for an urban appeal.