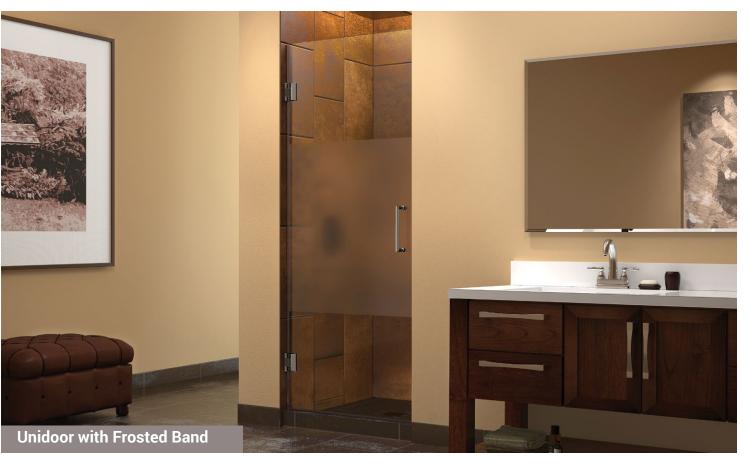

### The Truly Versatile Swing Door

- Customize your project by mix and matching notched panels, buttress panels and returns at a variety of heights and widths to fit virtually any size shower door or shower enclosure opening.
- Premium 3/8" thick glass with optional DreamLine ClearMax™ protective coating for exceptional glass protection and easy maintenance.
- Choose from a variety of hardware designs all available in Chrome, Brushed Nickel, and Oil Rubbed Bronze.
- Add a fingerprint free frosted band for an element of design and privacy.
- Work with your DreamLine Hospitality Group Specialist to create your Perfect Unidoor shower solution.