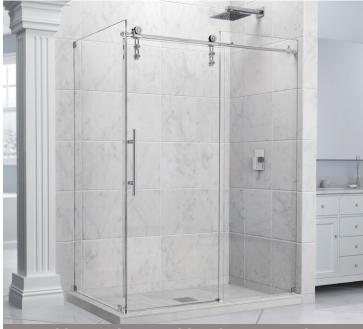

# Enigma-Z

- 2014 IIDA/HD Prestigious Award Winner
- Premium 3/8" thick glass treated with DreamLine ClearMax™ protective coating for exceptional glass protection and easy maintenance.
- Fully frameless design and stainless steel barn style rolling hardware.
- Customizable to fit sizes for shower door, shower enclosure or tub door openings.