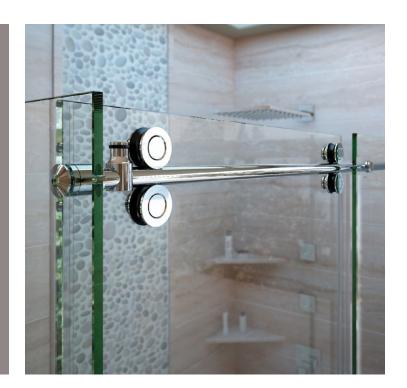

# Enigma-Z

- 2014 IIDA/HD Prestigious Award Winner
- Premium 3/8" thick glass treated with DreamLine ClearMax™ protective coating for exceptional glass protection and easy maintenance.
- Fully frameless design and stainless steel barn style rolling hardware.
- Customizable to fit sizes for shower door, shower enclosure or tub door openings.

**DreamLine Hospitality Group** 