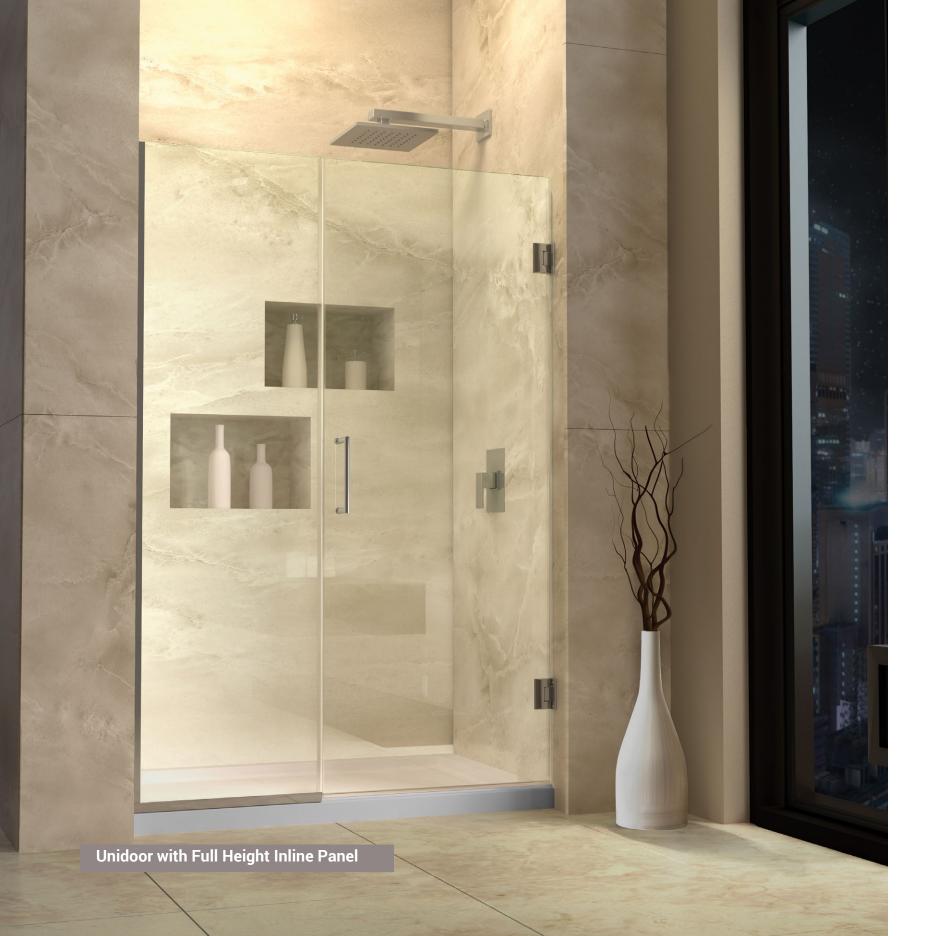

# Unidoor

### The Truly Versatile Swing Door

- Customize your project by mix and matching notched panels, buttress panels and returns at a variety of heights and widths to fit virtually any size shower door or shower enclosure opening.
- Premium 3/8" thick glass with optional DreamLine ClearMax™ protective coating for exceptional glass protection and easy maintenance.
- Choose from a variety of hardware designs all available in Chrome, Brushed Nickel, and Oil Rubbed Bronze.
- Add a fingerprint free frosted band for an element of design and privacy.
- Work with your DreamLine Hospitality Group Specialist to create your Perfect Unidoor shower solution.