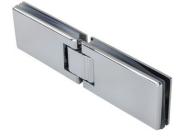

# **Hardware Options**

Personalize your shower door project by selecting from one of our high quality solid brass hinges that are available in 4 styles and 3 finishes.

### **Paris**

The Paris style hinge curved profile delivers an elegant hardware design.

### Rome

The Rome style hinge offers beveled edges and corners for an urban appeal.

### **Madrid**

The Madrid style hinge provides squared off corners and edges for a classic hardware design.

### London

The London style hinge has a unique sleek and narrow presentation..

DreamLine Hospitality Group DreamLine Hospitality Group 29