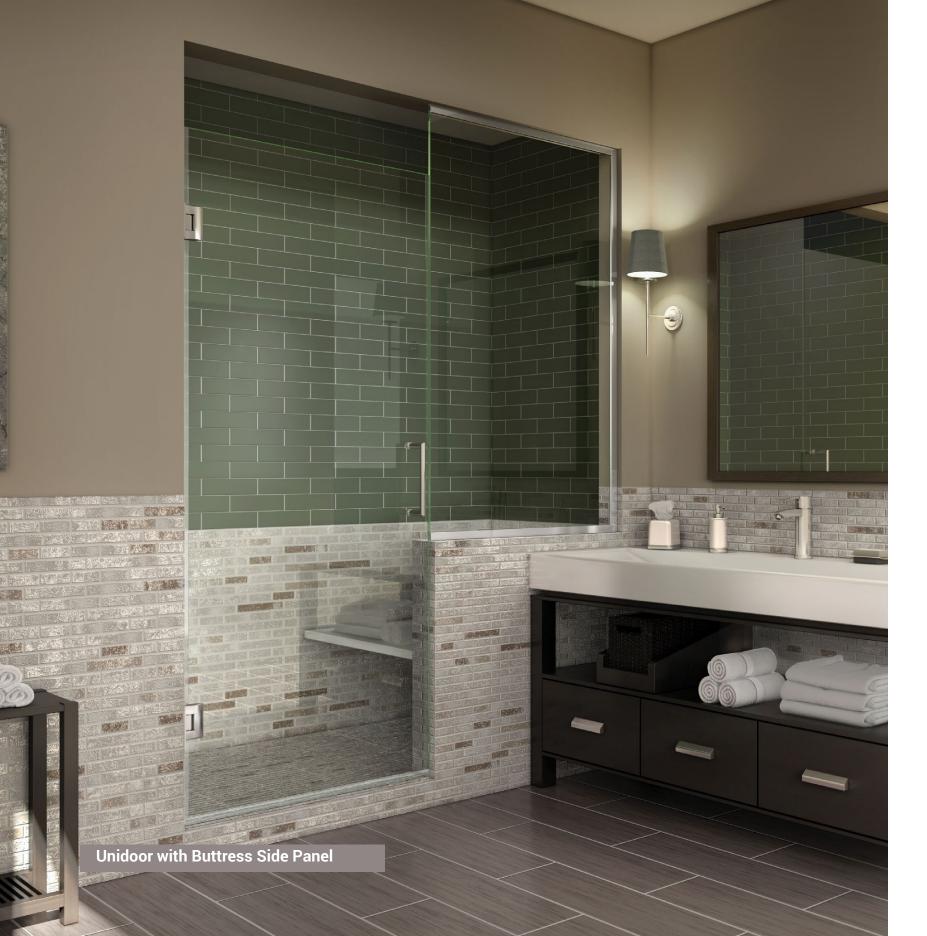

### The Truly Versatile Swing Door

- Customize your project by mix and matching notched panels, buttress panels and returns at a variety of heights and widths to fit virtually any size shower door or shower enclosure opening.
- Premium 3/8" thick glass with optional DreamLine ClearMax™ protective coating for exceptional glass protection and easy maintenance.
- Choose from a variety of hardware designs all available in Chrome, Brushed Nickel, and Oil Rubbed Bronze.
- Add a fingerprint free frosted band for an element of design and privacy.
- Work with your DreamLine Hospitality Group Specialist to create your Perfect Unidoor shower solution.