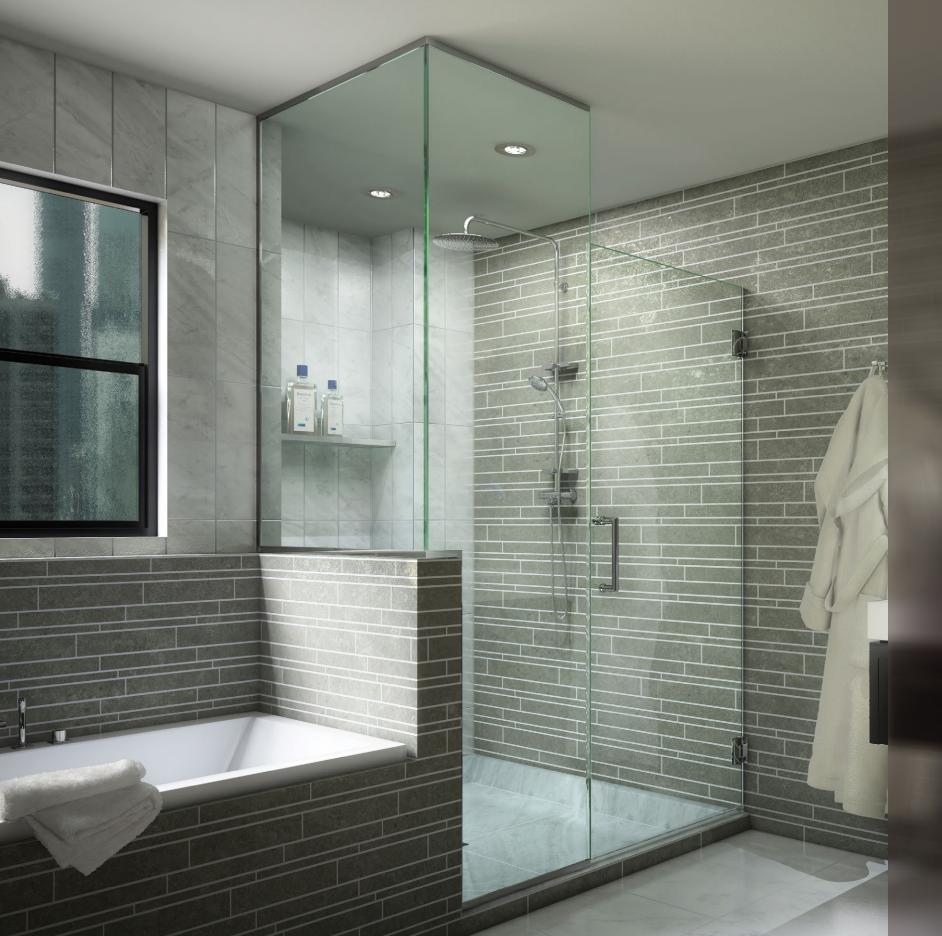

# Enigma

- Exquisite 1/2" thick glass treated with DreamLine ClearMax™ protective coating for exceptional glass protection and easy maintenance.
- Fully frameless design and superior stainless steel rolling hardware.
- Customizable to fit sizes for shower door and shower enclosure openings.