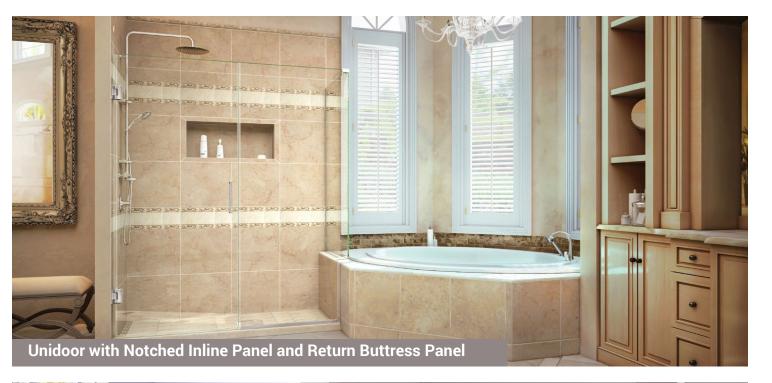

# Unidoor

### The Truly Versatile Swing Door

- Customize your project by mix and matching notched panels, buttress panels and returns at a variety of heights and widths to fit virtually any size shower door or shower enclosure opening.
- Premium 3/8" thick glass with optional DreamLine ClearMax™ protective coating for exceptional glass protection and easy maintenance.
- Choose from a variety of hardware designs all available in Chrome, Brushed Nickel, and Oil Rubbed Bronze.
- Add a fingerprint free frosted band for an element of design and privacy.
- Work with your DreamLine Hospitality Group Specialist to create your Perfect Unidoor shower solution.