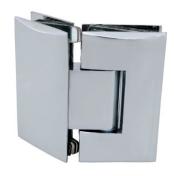

# **Hardware Options**

Personalize your shower door project by selecting from one of our high quality solid brass hinges that are available in 4 styles and 3 finishes.

### Rome

The Rome style hinge offers beveled edges and corners for an urban appeal.