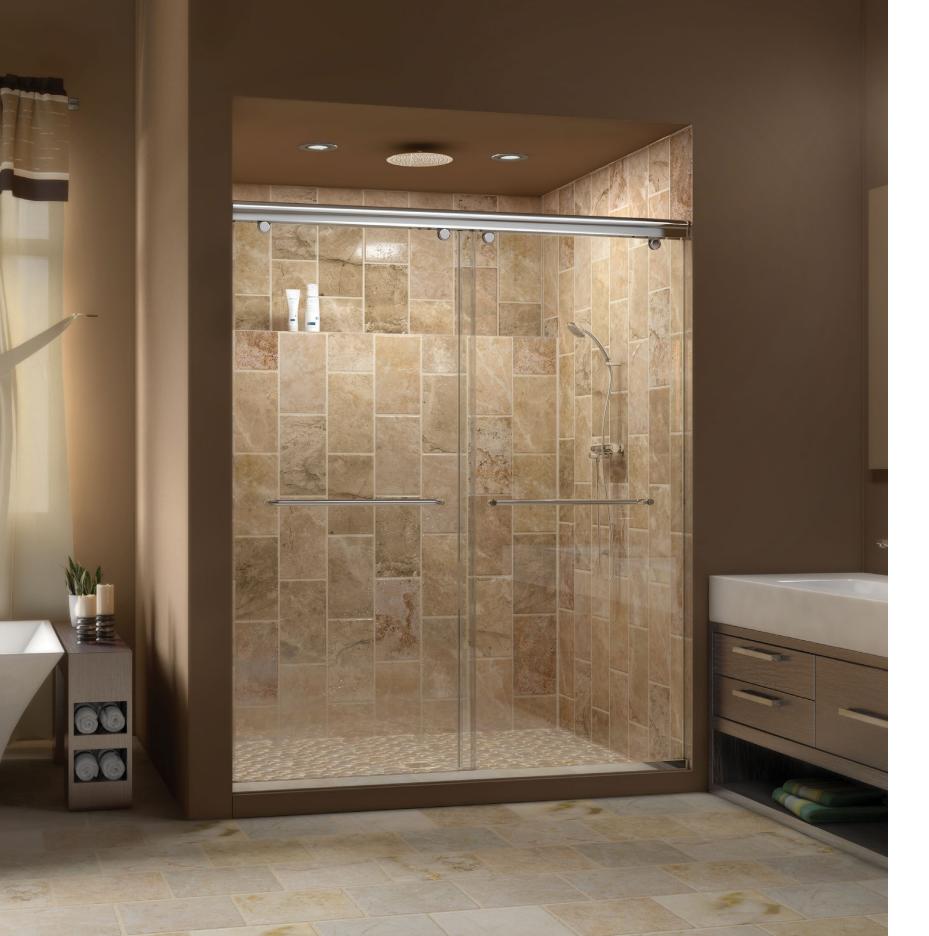

# Charisma

- Select 5/16" Thick Glass with optional DreamLine ClearMax™ Protective Coating for exceptional glass protection and easy maintenance.
- Frameless sliding design at an aggressive price point.
- Customizable to fit sizes for shower door or tub door openings.
- Integrated handles also serve as convenient towel bars.

**DreamLine Hospitality Group** 