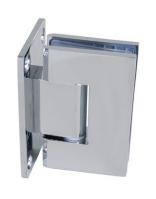

# **Hardware Options**

Personalize your shower door project by selecting from one of our high quality solid brass hinges that are available in 4 styles and 3 finishes.

### **Paris**

The Paris style hinge curved profile delivers an elegant hardware design.

### Rome

The Rome style hinge offers beveled edges and corners for an urban appeal.

### **Madrid**

The Madrid style hinge provides squared off corners and edges for a classic hardware design.

### London

The London style hinge has a unique sleek and narrow presentation..

DreamLine Hospitality Group DreamLine Hospitality Group 29