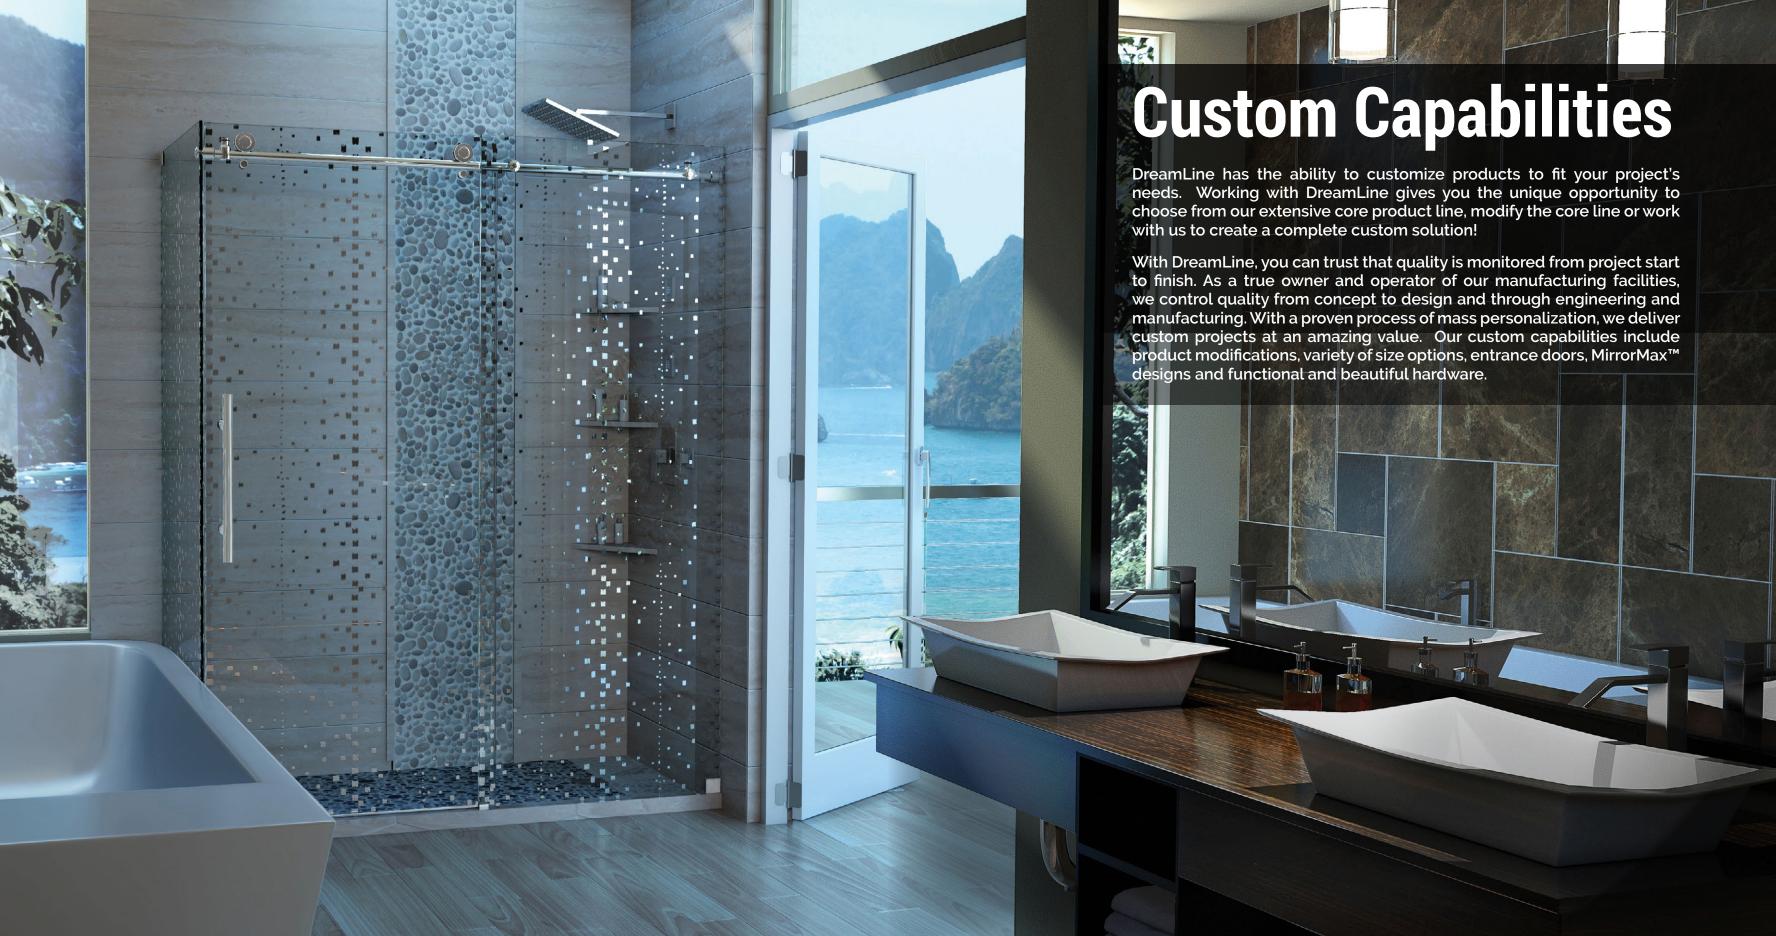

# MirrorMax™

- DreamLine MirrorMax™ metal plating is a proprietary technology that add elements of design and privacy to a shower door. This unique and advanced process delivers a scratch resistant glass surface allowing for years of trouble-free maintenance.
- Choose from in-stock designs or create a completely custom solution to fit your project's needs!