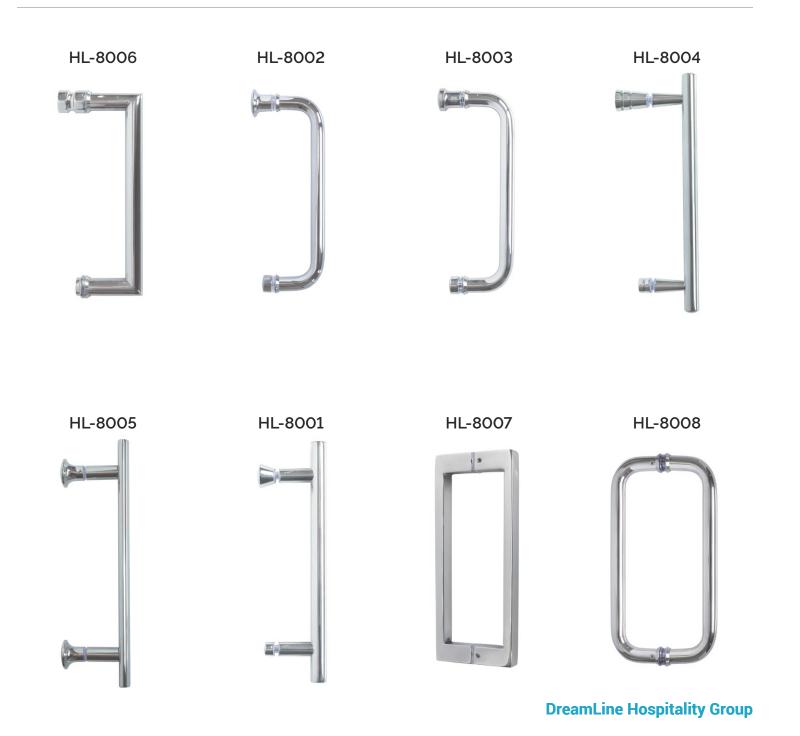

# **Handle and Towel Bar Options**

Complement your hinges with a matching DreamLine handle or towel bar. All are available in 3 finish options.