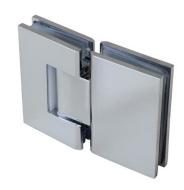

# **Hardware Options**

Personalize your shower door project by selecting from one of our high quality solid brass hinges that are available in 4 styles and 3 finishes.

### **Paris**

The Paris style hinge curved profile delivers an elegant hardware design.

### Rome

The Rome style hinge offers beveled edges and corners for an urban appeal.

### **Madrid**

The Madrid style hinge provides squared off corners and edges for a classic hardware design.

### London

The London style hinge has a unique sleek and narrow presentation..

DreamLine Hospitality Group DreamLine Hospitality Group 29