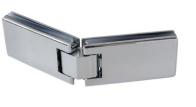

# **Hardware Options**

Personalize your shower door project by selecting from one of our high quality solid brass hinges that are available in 4 styles and 3 finishes.

### Rome

The Rome style hinge offers beveled edges and corners for an urban appeal.