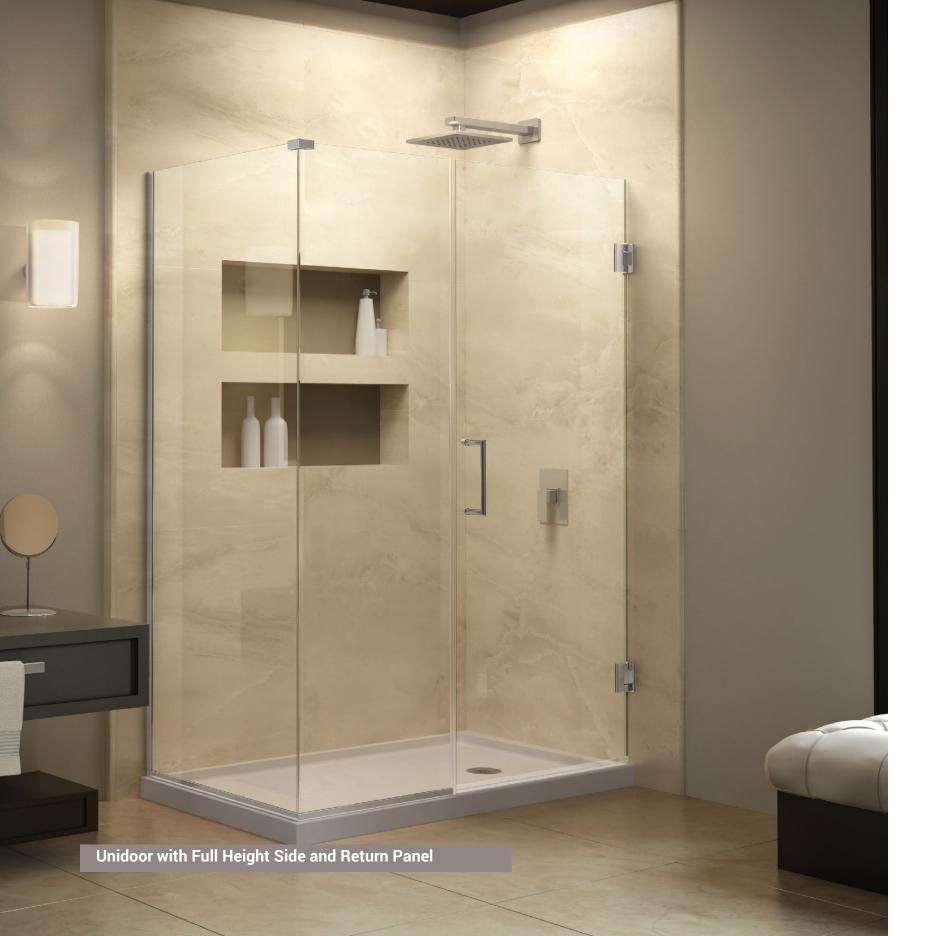

# Unidoor

### The Truly Versatile Swing Door

- Customize your project by mix and matching notched panels, buttress panels and returns at a variety of heights and widths to fit virtually any size shower door or shower enclosure opening.
- Premium 3/8" thick glass with optional DreamLine ClearMax™ protective coating for exceptional glass protection and easy maintenance.
- Choose from a variety of hardware designs all available in Chrome, Brushed Nickel, and Oil Rubbed Bronze.
- Add a fingerprint free frosted band for an element of design and privacy.
- Work with your DreamLine Hospitality Group Specialist to create your Perfect Unidoor shower solution.