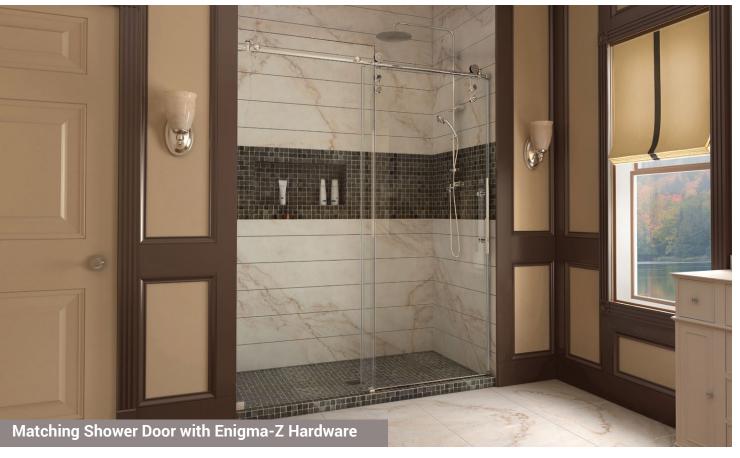

# Enigma-Z

- 2014 IIDA/HD Prestigious Award Winner
- Premium 3/8" thick glass treated with DreamLine ClearMax™ protective coating for exceptional glass protection and easy maintenance.
- Fully frameless design and stainless steel barn style rolling hardware.
- Customizable to fit sizes for shower door, shower enclosure or tub door openings.