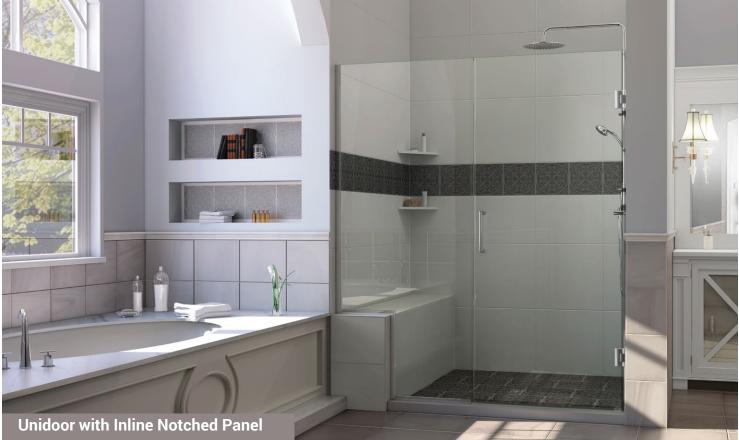

# Unidoor

### The Truly Versatile Swing Door

- Customize your project by mix and matching notched panels, buttress panels and returns at a variety of heights and widths to fit virtually any size shower door or shower enclosure opening.
- Premium 3/8" thick glass with optional DreamLine ClearMax™ protective coating for exceptional glass protection and easy maintenance.
- Choose from a variety of hardware designs all available in Chrome, Brushed Nickel, and Oil Rubbed Bronze.
- Add a fingerprint free frosted band for an element of design and privacy.
- Work with your DreamLine Hospitality Group Specialist to create your Perfect Unidoor shower solution.