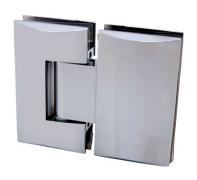

# **Hardware Options**

Personalize your shower door project by selecting from one of our high quality solid brass hinges that are available in 4 styles and 3 finishes.

### **Paris**

The Paris style hinge curved profile delivers an elegant hardware design.