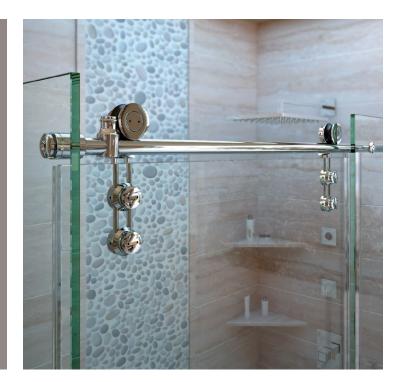

# Enigma-Z

- 2014 IIDA/HD Prestigious Award Winner
- Premium 3/8" thick glass treated with DreamLine ClearMax™ protective coating for exceptional glass protection and easy maintenance.
- Fully frameless design and stainless steel barn style rolling hardware.
- Customizable to fit sizes for shower door, shower enclosure or tub door openings.

**DreamLine Hospitality Group** 