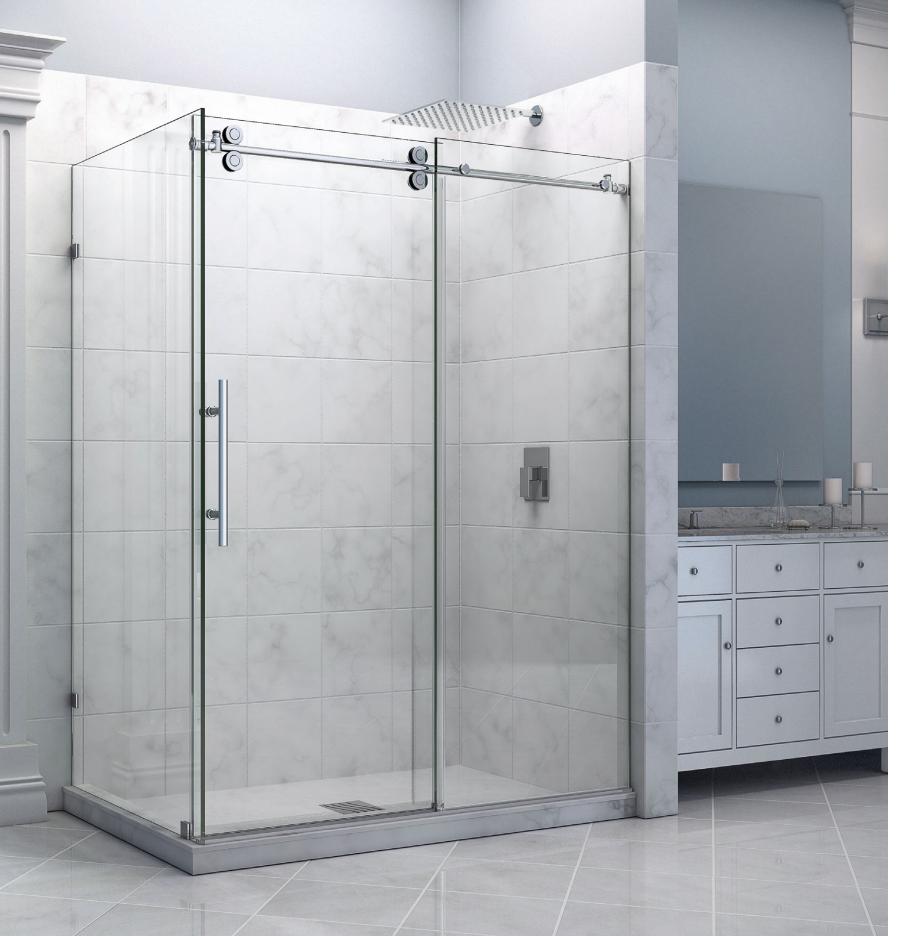

# Enigma

- Exquisite 1/2" thick glass treated with DreamLine ClearMax™ protective coating for exceptional glass protection and easy maintenance.
- Fully frameless design and superior stainless steel rolling hardware.
- Customizable to fit sizes for shower door and shower enclosure openings.