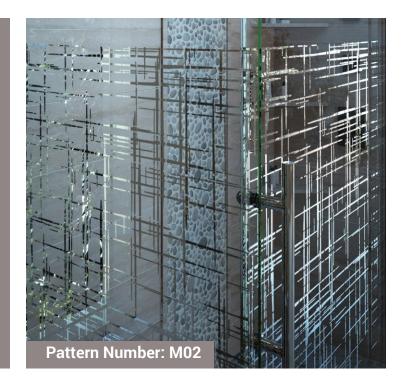

# MirrorMax™

- DreamLine MirrorMax™ metal plating is a proprietary technology that add elements of design and privacy to a shower door. This unique and advanced process delivers a scratch resistant glass surface allowing for years of trouble-free maintenance.
- Choose from in-stock designs or create a completely custom solution to fit your project's needs!