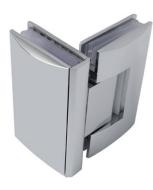

# **Hardware Options**

Personalize your shower door project by selecting from one of our high quality solid brass hinges that are available in 4 styles and 3 finishes.

### **Madrid**

The Madrid style hinge provides squared off corners and edges for a classic hardware design.