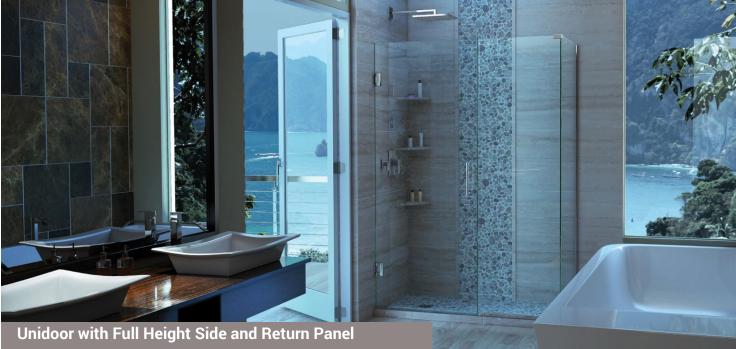

# Unidoor

### The Truly Versatile Swing Door

- Customize your project by mix and matching notched panels, buttress panels and returns at a variety of heights and widths to fit virtually any size shower door or shower enclosure opening.
- Premium 3/8" thick glass with optional DreamLine ClearMax™ protective coating for exceptional glass protection and easy maintenance.
- Choose from a variety of hardware designs all available in Chrome, Brushed Nickel, and Oil Rubbed Bronze.
- Add a fingerprint free frosted band for an element of design and privacy.
- Work with your DreamLine Hospitality Group Specialist to create your Perfect Unidoor shower solution.