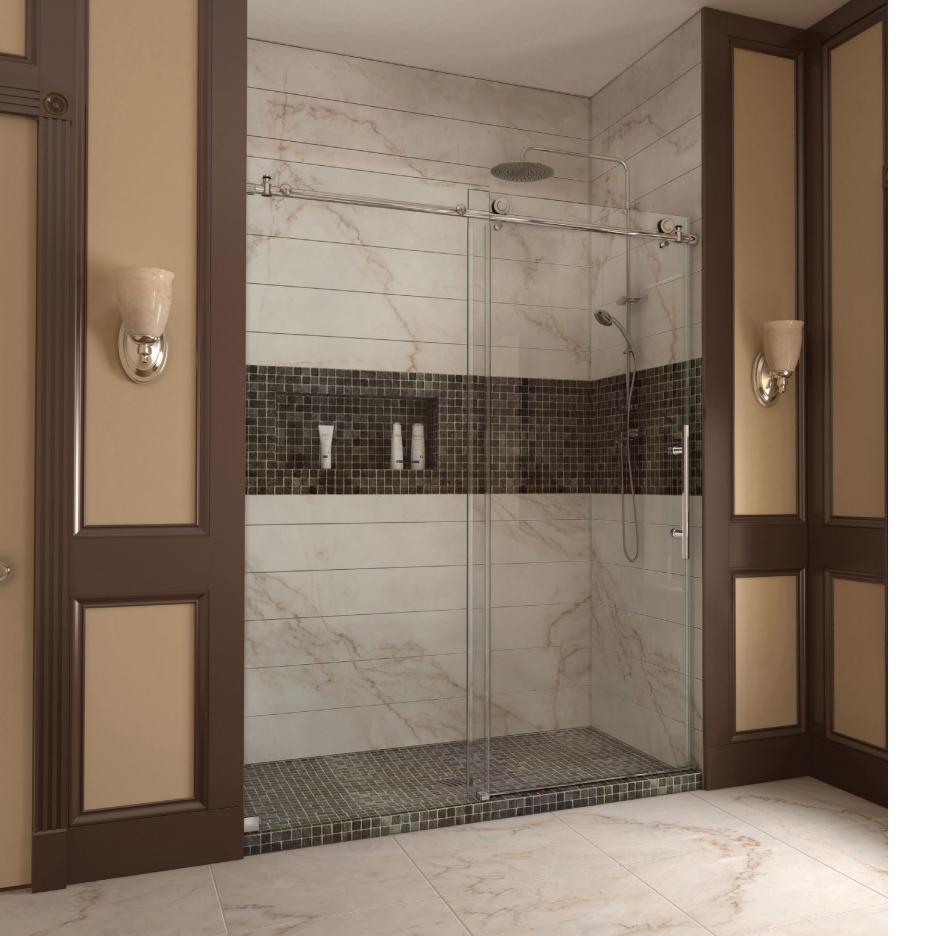

# Enigma-Z

- 2014 IIDA/HD Prestigious Award Winner
- Premium 3/8" thick glass treated with DreamLine ClearMax™ protective coating for exceptional glass protection and easy maintenance.
- Fully frameless design and stainless steel barn style rolling hardware.
- Customizable to fit sizes for shower door, shower enclosure or tub door openings.

**DreamLine Hospitality Group** 