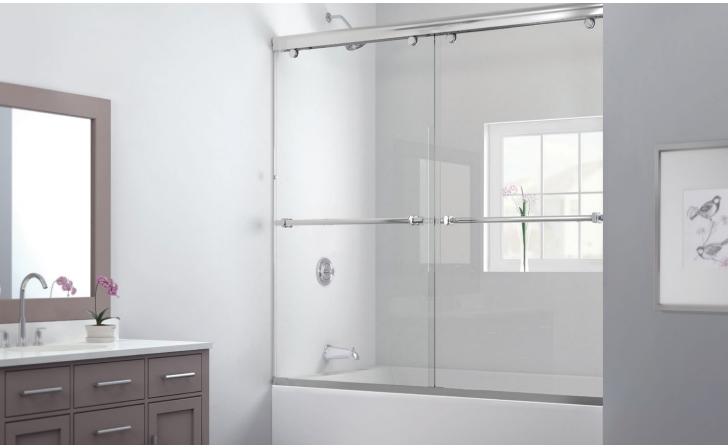

# Charisma

- Select 5/16" Thick Glass with optional DreamLine ClearMax™ Protective Coating for exceptional glass protection and easy maintenance.
- Frameless sliding design at an aggressive price point.
- Customizable to fit sizes for shower door or tub door openings.
- Integrated handles also serve as convenient towel bars.

**DreamLine Hospitality Group** 