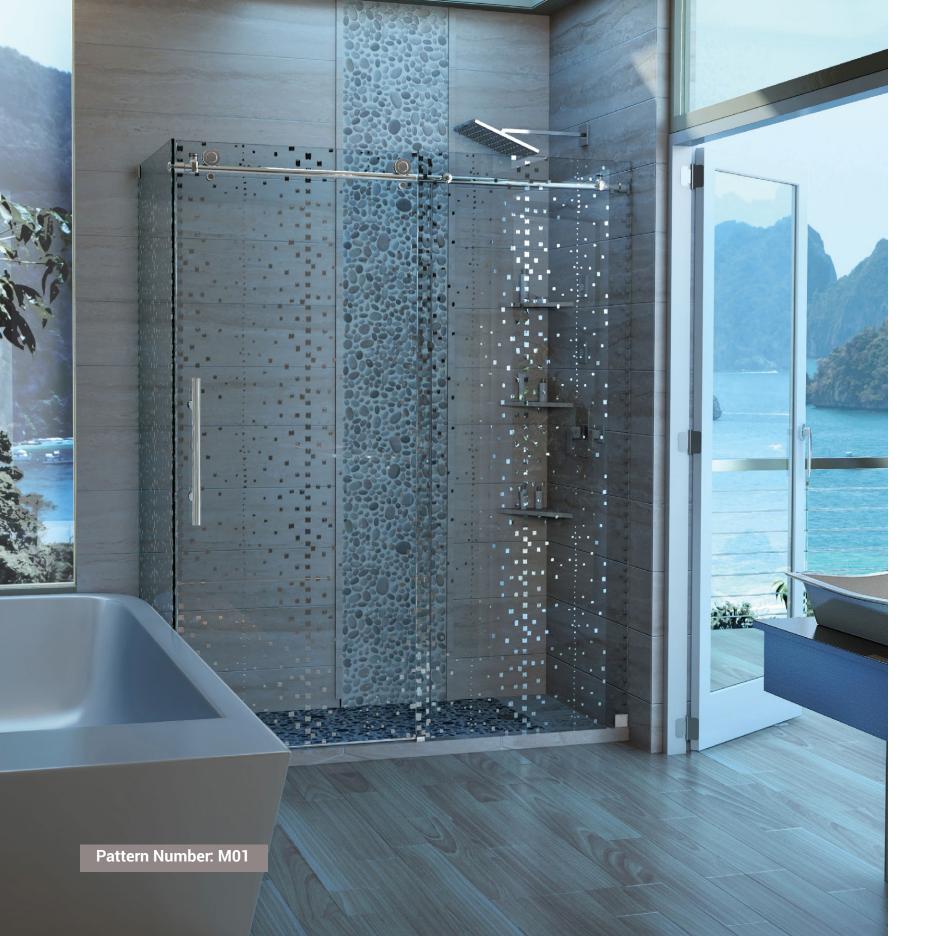

# MirrorMax™

- DreamLine MirrorMax™ metal plating is a proprietary technology that add elements of design and privacy to a shower door. This unique and advanced process delivers a scratch resistant glass surface allowing for years of trouble-free maintenance.
- Choose from in-stock designs or create a completely custom solution to fit your project's needs!