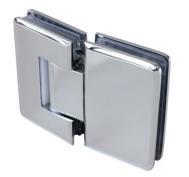

# **Hardware Options**

Personalize your shower door project by selecting from one of our high quality solid brass hinges that are available in 4 styles and 3 finishes.

### **Paris**

The Paris style hinge curved profile delivers an elegant hardware design.