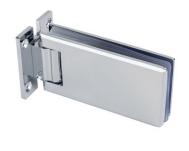

# **Hardware Options**

Personalize your shower door project by selecting from one of our high quality solid brass hinges that are available in 4 styles and 3 finishes.

### **Paris**

The Paris style hinge curved profile delivers an elegant hardware design.

### Rome

The Rome style hinge offers beveled edges and corners for an urban appeal.

### **Madrid**

The Madrid style hinge provides squared off corners and edges for a classic hardware design.

### London

The London style hinge has a unique sleek and narrow presentation..

DreamLine Hospitality Group DreamLine Hospitality Group 29