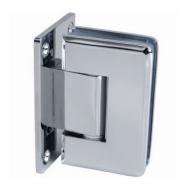

# **Hardware Options**

Personalize your shower door project by selecting from one of our high quality solid brass hinges that are available in 4 styles and 3 finishes.

### London

The London style hinge has a unique sleek and narrow presentation..

DreamLine Hospitality Group DreamLine Hospitality Group 29