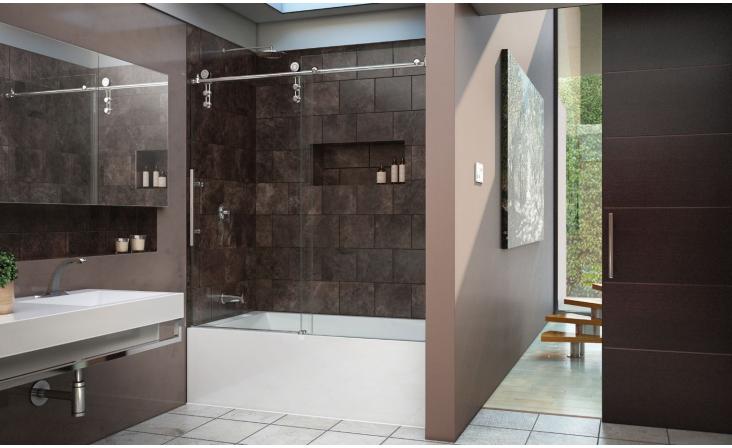

# Enigma

- Exquisite 1/2" thick glass treated with DreamLine ClearMax™ protective coating for exceptional glass protection and easy maintenance.
- Fully frameless design and superior stainless steel rolling hardware.
- Customizable to fit sizes for shower door and shower enclosure openings.

**DreamLine Hospitality Group** 