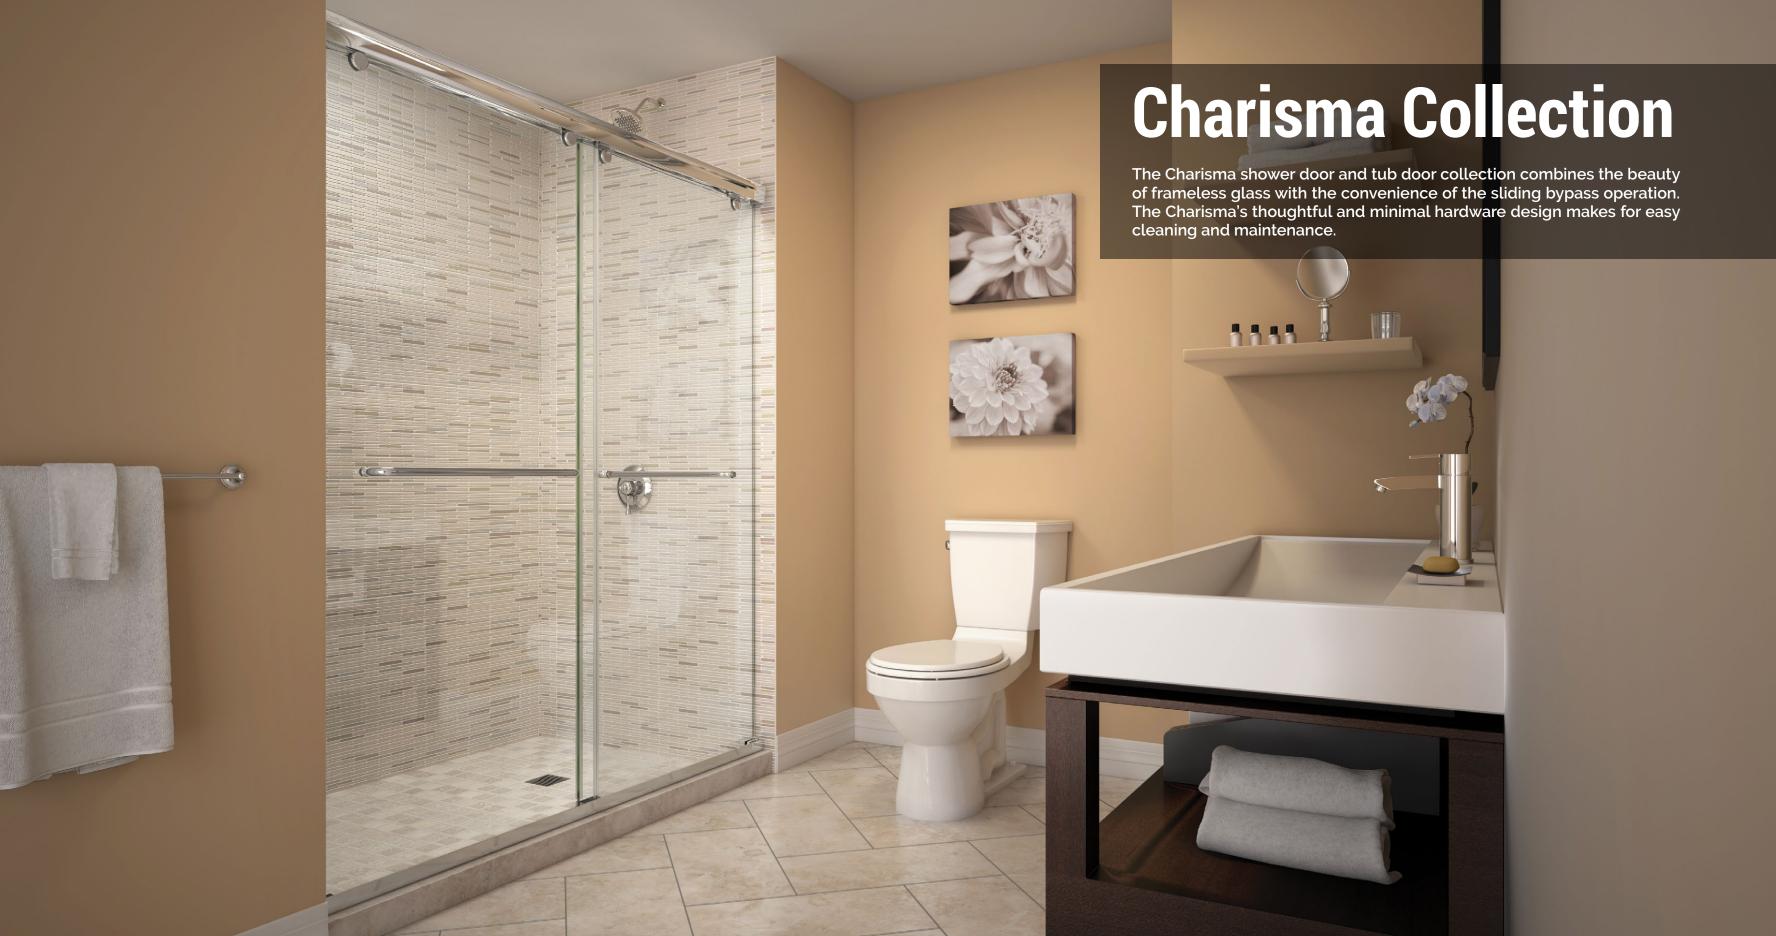

# Charisma

- Select 5/16" Thick Glass with optional DreamLine ClearMax™ Protective Coating for exceptional glass protection and easy maintenance.
- Frameless sliding design at an aggressive price point.
- Customizable to fit sizes for shower door or tub door openings.
- Integrated handles also serve as convenient towel bars.

**DreamLine Hospitality Group** 