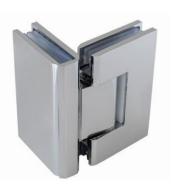

# **Hardware Options**

Personalize your shower door project by selecting from one of our high quality solid brass hinges that are available in 4 styles and 3 finishes.

### **Paris**

The Paris style hinge curved profile delivers an elegant hardware design.

### Rome

The Rome style hinge offers beveled edges and corners for an urban appeal.

### **Madrid**

The Madrid style hinge provides squared off corners and edges for a classic hardware design.

### London

The London style hinge has a unique sleek and narrow presentation..

DreamLine Hospitality Group DreamLine Hospitality Group 29