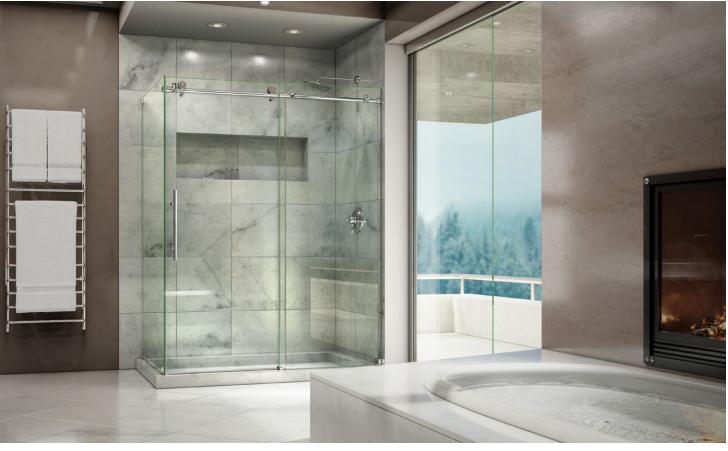

# Enigma-Z

- 2014 IIDA/HD Prestigious Award Winner
- Premium 3/8" thick glass treated with DreamLine ClearMax™ protective coating for exceptional glass protection and easy maintenance.
- Fully frameless design and stainless steel barn style rolling hardware.
- Customizable to fit sizes for shower door, shower enclosure or tub door openings.

**DreamLine Hospitality Group** 