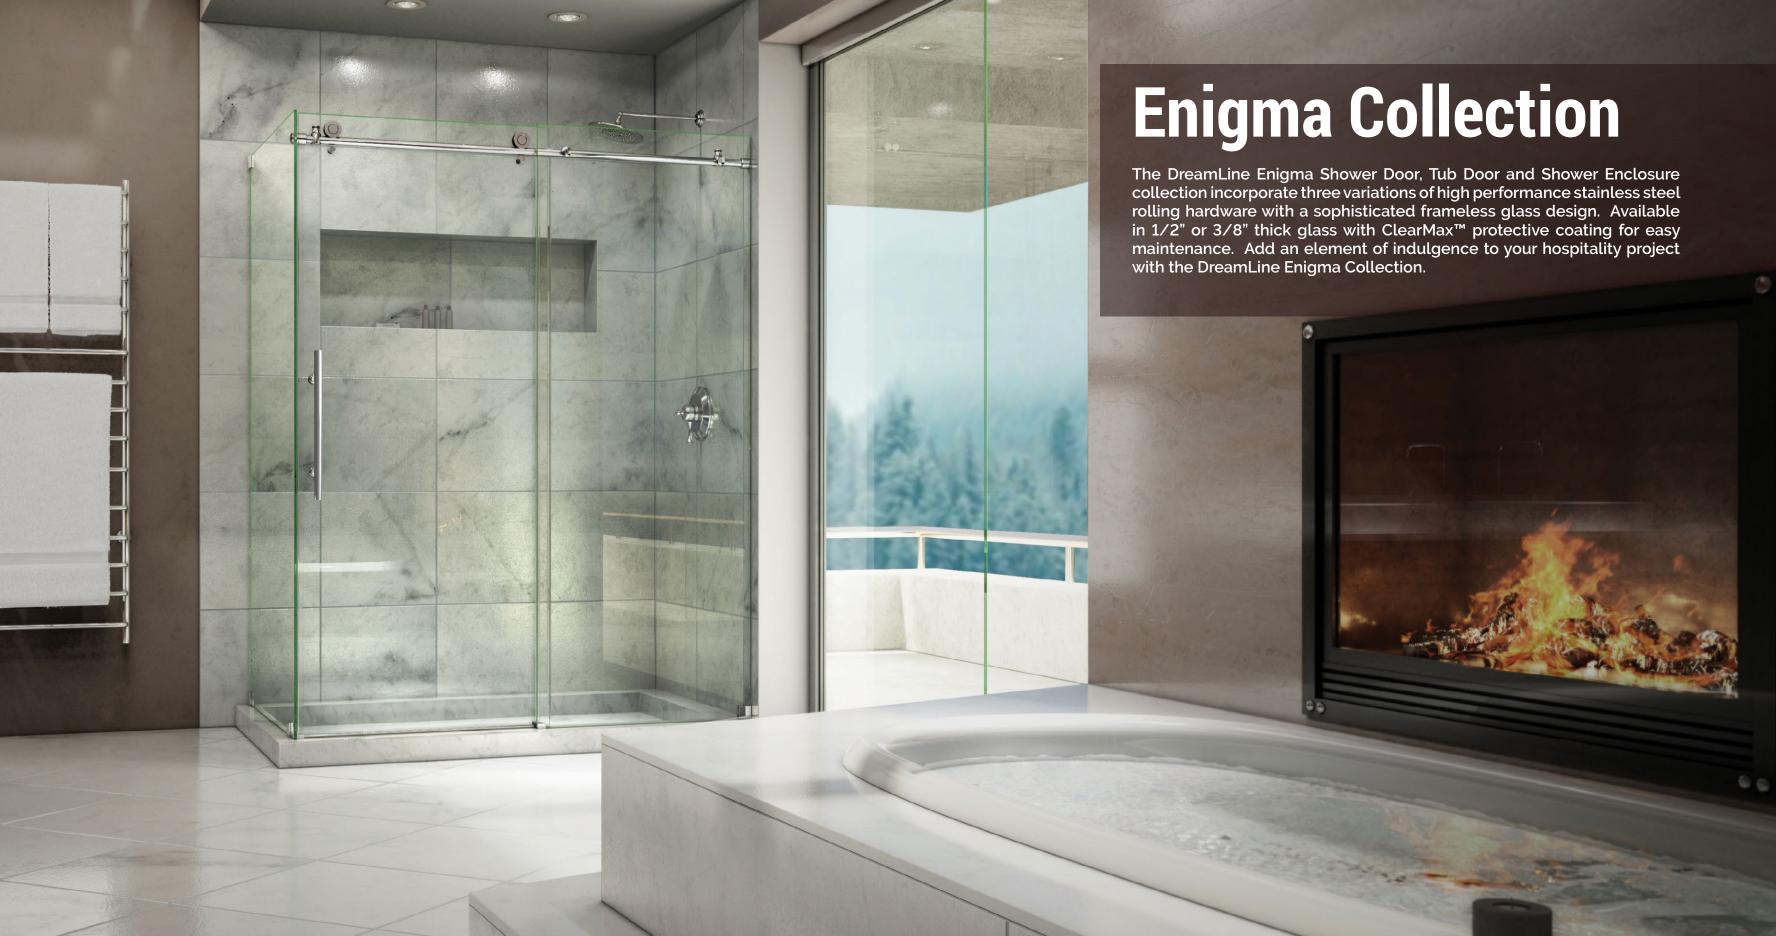

# Enigma

- Exquisite 1/2" thick glass treated with DreamLine ClearMax™ protective coating for exceptional glass protection and easy maintenance.
- Fully frameless design and superior stainless steel rolling hardware.
- Customizable to fit sizes for shower door and shower enclosure openings.