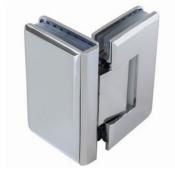

# **Hardware Options**

Personalize your shower door project by selecting from one of our high quality solid brass hinges that are available in 4 styles and 3 finishes.

### **Madrid**

The Madrid style hinge provides squared off corners and edges for a classic hardware design.