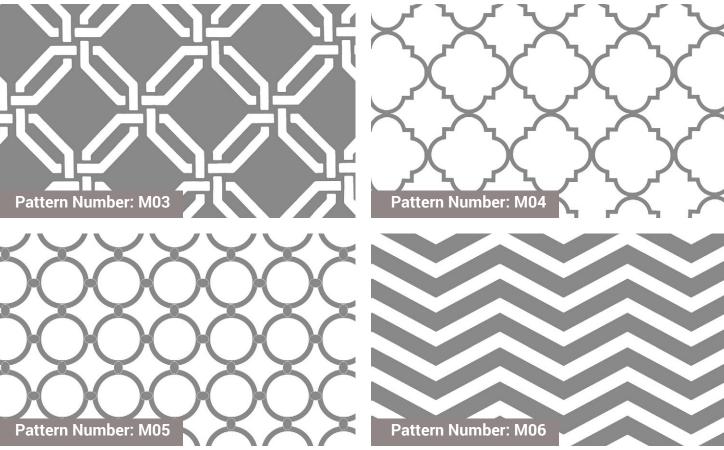

# MirrorMax™

- DreamLine MirrorMax™ metal plating is a proprietary technology that add elements of design and privacy to a shower door. This unique and advanced process delivers a scratch resistant glass surface allowing for years of trouble-free maintenance.
- Choose from in-stock designs or create a completely custom solution to fit your project's needs!