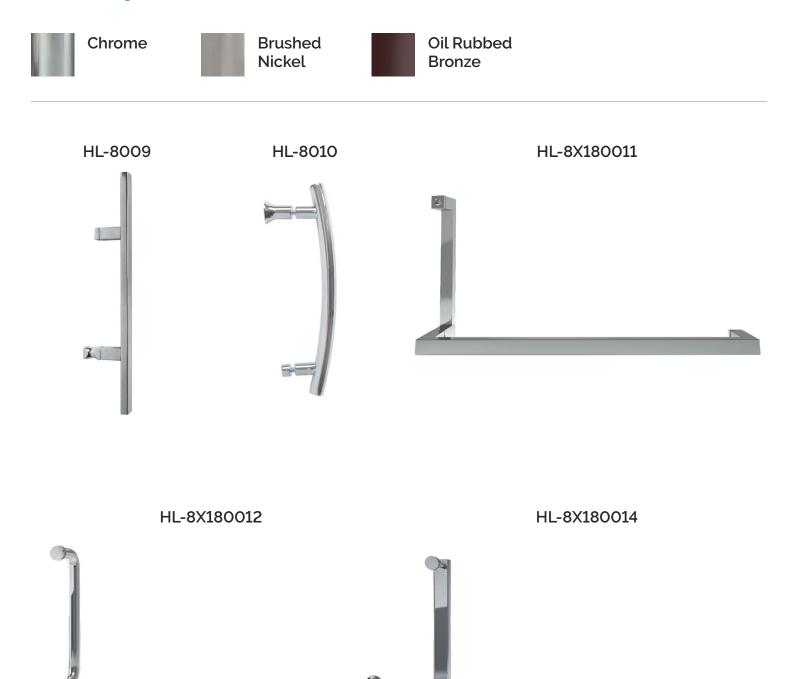

# **Handle and Towel Bar Options**

Complement your hinges with a matching DreamLine handle or towel bar. All are available in 3 finish options.

## **Finish Options**

DreamLine Hospitality Group 31

| Notes |  |  |
|-------|--|--|
|       |  |  |
|       |  |  |
|       |  |  |
|       |  |  |
|       |  |  |
|       |  |  |
|       |  |  |
|       |  |  |
|       |  |  |
|       |  |  |
|       |  |  |
|       |  |  |
|       |  |  |