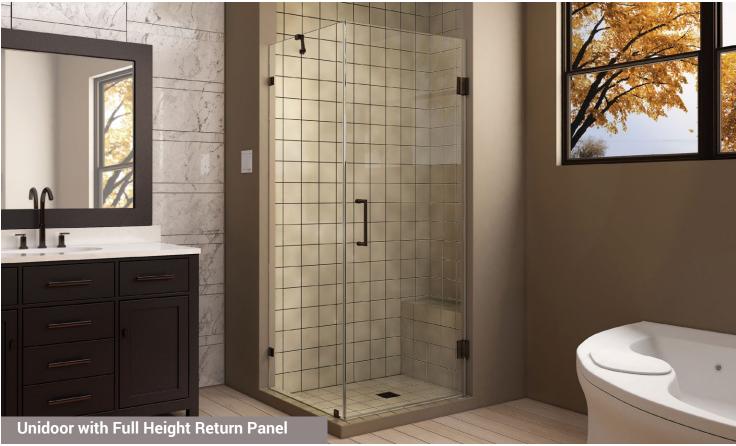

# Unidoor

### The Truly Versatile Swing Door

- Customize your project by mix and matching notched panels, buttress panels and returns at a variety of heights and widths to fit virtually any size shower door or shower enclosure opening.
- Premium 3/8" thick glass with optional DreamLine ClearMax™ protective coating for exceptional glass protection and easy maintenance.
- Choose from a variety of hardware designs all available in Chrome, Brushed Nickel, and Oil Rubbed Bronze.
- Add a fingerprint free frosted band for an element of design and privacy.
- Work with your DreamLine Hospitality Group Specialist to create your Perfect Unidoor shower solution.