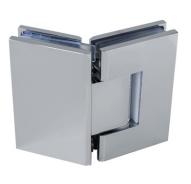

# **Hardware Options**

Personalize your shower door project by selecting from one of our high quality solid brass hinges that are available in 4 styles and 3 finishes.

### **Paris**

The Paris style hinge curved profile delivers an elegant hardware design.

### Rome

The Rome style hinge offers beveled edges and corners for an urban appeal.

### **Madrid**

The Madrid style hinge provides squared off corners and edges for a classic hardware design.

### London

The London style hinge has a unique sleek and narrow presentation..

DreamLine Hospitality Group DreamLine Hospitality Group 29